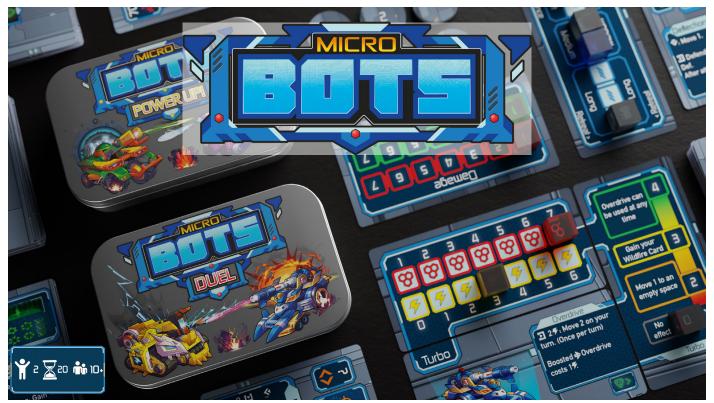

## A DUELLING GAME OF ROBOTS WITH BIG LASERS. (that fits in a mint tin).

- · Head to head duelling experience
- 4 different Bots to choose from with unique cards and powers
- Develop your Bots powers by building up your Weapon and Support program rows
- Outplay your opponent by playing different Power Tokens to boost attack and defense
- Upgrade cards allow players to further adapt their strategy

- Expansion for Micro Bots: Duel
- Collect Power Ups by moving the range marker
- 2 new Bots, Brains and Flash, and double the Upgrade Cards
- New Power Up card for each Bot which enhances their special abilities
- New Wildfire cards for each Bot
- Upgraded Power Tokens for further development of your game plan

## Components

- 36 US Mini Cards
- 10 Domino Cards
- 12 Power Tokens
- 9 Acrylic cubes
- Folded Rulebook

Micro Bots: Duel
MSRP: £12/\$15/€15
EAN13: 5070000690223
Available: December 2023

Box Size: Weight: Quantity: Retail: 95 x 62 x 20 mm ~0.1kg/0.2lbs 12/case @ 3kg/6lbs Mixed CDU of 8/4

## Components

- 26 US Mini Cards
- 10 Domino Cards
- 10 Power Tokens
- 5 Acrylic cubes
- Folded Rulebook

Micro Bots: Power Up MSRP: £10/\$12/€12 EAN13: 507000690230 Available: December 2023